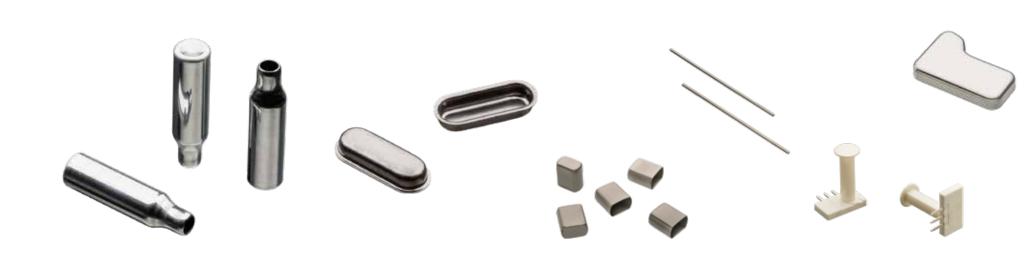

# New possibilities – also for your product design

Our product range is unrivalled and features more than 2,000 different components. Our specialist team will work together with you to develop a solution to your exacting standards. As the technology leader in our field, we have developed an advanced technology for cold-forming titanium in multiple stages. Our innovation extends the spectrum of deep-drawn titanium components to complex geometries and long, slim tubes. This opens up a whole new range of possibilities – also for your product design.

### Our range for medical technology products:

- > Deep-drawn parts
- > Stampings and bent metal parts
- > Injection-molded components
- > Modules and assemblies